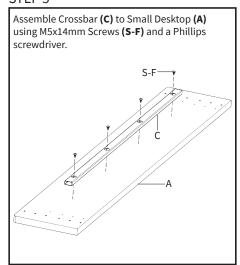

us injury. Do not use this product for any purpose that is not explicitly specified in this manual and do not exceed weight capacity. We cannot be liable for damage or injury caused by improper mounting, incorrect assembly, or inappropriate use.



### WARNING: CHOKING HAZARD

SMALL PARTS - NOT FOR CHILDREN UNDER 3 YEARS. ADULT SUPERVISION IS REQUIRED.





Screwdriver

**NOTE:** Some hardware may not be used

# ASSEMBLY STEPS

#### STEP 1





#### STEP 3

to the desk frame using M6x16mm Screws (S-B), M6 Washers (S-D), and M6 Nuts (S-G).

Assemble Right Bracket (D) and Left Bracket (E)

#### STEP 4

Secure Right Riser **(F)**, Left Riser **(G)** to Right Bracket **(D)** and Left Bracket **(E)** at the desired height using M5x14mm Screws **(S-F)** and a Phillips screwdriver.



## STEP 5



## STEP 6

Mount Small Desktop (A) to Right Riser (F) and Left Riser (G) in the desired postion using M5x14mm Screws (S-F) and a Phillips screwdriver.



## Open Monday - Friday 7:00am - 7:00pm CST,

our dedicated support team can offer immediate assistance with rapid response times. If any parts are received damaged or defective, please contact us. We are happy to replace parts to ensure you have a fully functioning product.



309-278-5303

AVG. RESOLUTION TIME (within office hrs): 5M 4S



www.vivo-us.com Chat live with an agent!

AVG. RESOLUTION TIME (within office hrs): < 15 M



help@vivo-us.com

AVG. RESPONSE TIME (within office hrs): 1HR 8M

- 23% within < 15m
- 38% within < 30m
- 61% within < 1hr
- 83% within < 2hr
- 92% within < 3hr