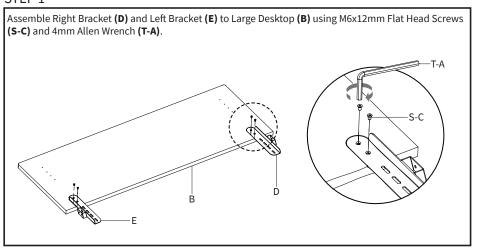

#### STEP 1

#### STEP 3

to the desk frame using M6x16mm Screws (S-B), M6 Washers (S-D), and M6 Nuts (S-G).

Assemble Right Bracket (D) and Left Bracket (E)