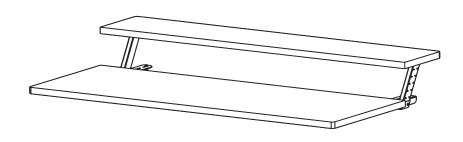

# Black 55" x 30" Dual Tier Table Top

Instruction Manual



# SKU: DESK-TOP2TB



Scan the QR code with your mobile device or follow the link for helpful videos and specifications related to this product.

https://vivo-us.com/products/desk-top2tb

GET IN TOUCH | Monday-Friday from 7:00am-7:00pm CST







www.vivo-us.com Chat live with an agent!



309-278-5303

# **№** WARNING!

If you do not understand these directions, or if you have any doubts about the safety of the installation, please call a qualified technician. Check carefully to make sure there are no missing or defective parts. Improper installation may cause damage or serious injury. Do not use this product for any purpose that is not explicitly specified in this manual and do not exceed weight capacity. We cannot be liable for damage or injury caused by improper mounting, incorrect a