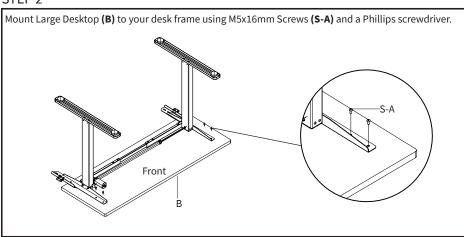

#### STEP 3

to the desk frame using M6x16mm Screws (S-B), M6 Washers (S-D), and M6 Nuts (S-G).

Assemble Right Bracket (D) and Left Bracket (E)