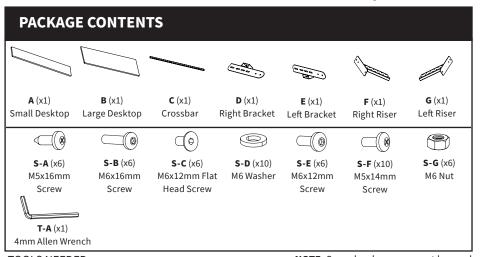

### WARNING: CHOKING HAZARD

SMALL PARTS - NOT FOR CHILDREN UNDER 3 YEARS. ADULT SUPERVISION IS REQUIRED.

Screwdriver

**NOTE:** Some hardware may not be used