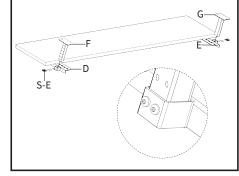

#### STEP 4

Secure Right Riser **(F)**, Left Riser **(G)** to Right Bracket **(D)** and Left Bracket **(E)** at the desired height using M5x14mm Screws **(S-F)** and a Phillips screwdriver.